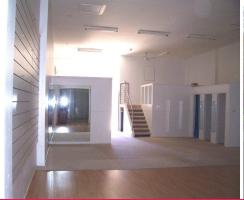

## PRIME LOCATION: Woy Woy commercial, in shopping centre precinct!

PRIME LOCATION - Woy Woy CBD, directly opposite Deepwater Plaza & The Pavilion shopping centres.

This 400 sqm freestanding property boasts exposure to a high volume of passing traffic with 130 sqm of floor space ideal for a retail business, office space or storage area. High ceilings throughout, it has air conditioning, electronic security shutters, separate kitchen and bathroom, and disability facility. On-site parking for 4 to 6 cars at the rear.

Presently vacant. \$2,990 per month + GST + outgoings Retail

FOR LEASE

130sqm