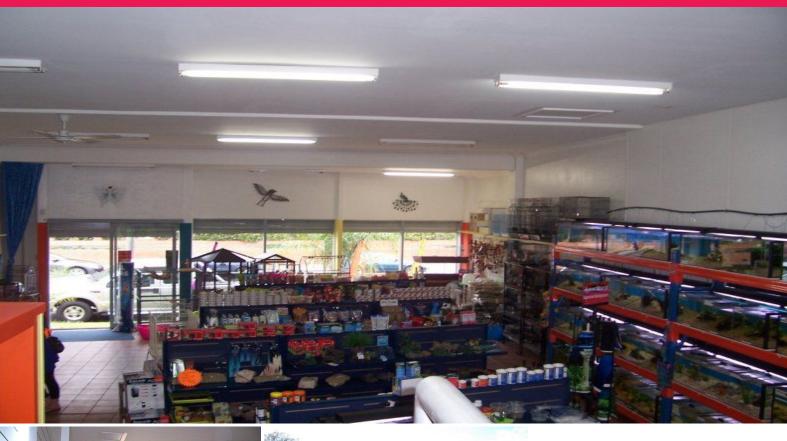

## PRIME LOCATION: Woy Woy commercial, in shopping centre precinct!

PRIME LOCATION - Woy Woy CBD, directly opposite Deepwater Plaza & The Pavilion shopping centres.

This 400 sqm freestanding property boasts exposure to a high volume of passing traffic with 130 sqm of floor space ideal for a retail business, office space or storage area. High ceilings throughout, it has air conditioning, electronic security shutters, separate kitchen and bathroom, and disability facility. On-site parking for 4 to 6 cars at the rear.

Presently vacant. \$2,990 per month + GST + outgoings Retail

FOR LEASE

130sqm