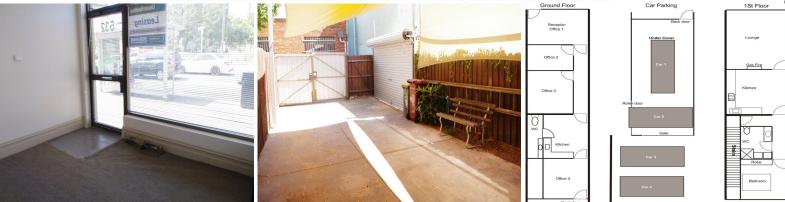

## Retail or Office with a dwelling and 4 car parks!

Prime position close to city and the beach and a short walk to the South Melbourne Market. VERY RARE 4 car park allotment.

Offices

Ground floor comprises of 4 offices, Powder room, Kitchen, Alarmed, video monitored cabling, and Data cabling throughout. Ducted Reverse cycle air conditioning.

First floor comprises one bedroom, with built in wardrobes, A large kitchen, Dishwasher, polished porcelain floors Separate lounge with a bar and a gas log fire, Bathroom and laundry Ducted reverse cycle air conditioning A total of 135 sq meters comprising 65 sq meters ground floor