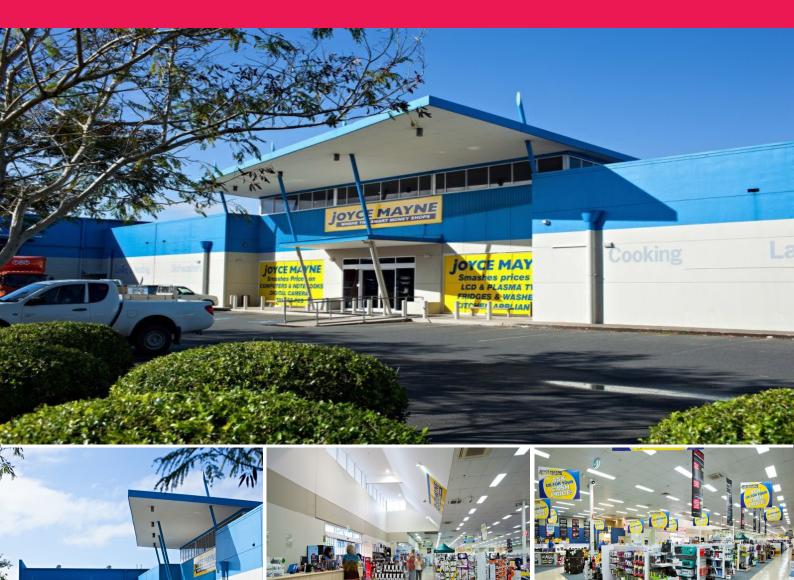

2-8 Trade Court, Mount Pleasant QLD 4740

## Opportunity Awaits In MackayA?a??a??s Most Prominent Bulky Goods Area.

Are you looking to get a foot hold into MackayA?a??a??s thriving retail economy? Opportunity now exists to place your business amongst the mix of successful Bulky Goods Retailers in this purpose built architecturally designed building on the corner of Heaths Road and Windmill Crossing Road. This ex Joyce Mayne Building has enormous branding opportunities with its massive street frontage and benefits from enormous traffic flow.

North Point Retail is currently the only premier Bulky Goods Precinct in Mackay and has the largest concentration of Big Box Retailers in the one complex anywhere in the area. Home to brands like Harvey Norman, Supercheap Auto, BCF, A Mart All Sports, Reece, Curtain Wonderland, Toy World, Sno

Showrooms/bulky Goods FOR LEASE

2301sqm