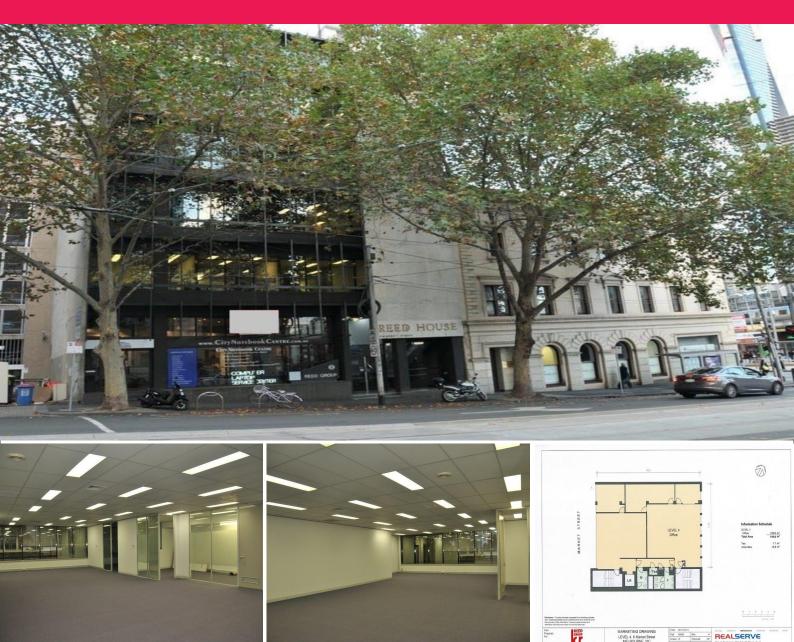

## Level 4/8 Market Street, Melbourne VIC 3000

## Premium CBD location b/w Collins St and Flinders St / Secure whole floor / Gross

This secure whole floor open plan office space is self-contained and includes its own amenities and kitchenette (kitchenette undergoing refurbishment). The office has great natural light with windows to 2 sides of the building and includes an elevated outlook towards Customs House. The office space is fitted out and includes partitioned offices that adjoin an open plan area.

A basement car space may be available subject to negotiation.

Area (approx.): 214m2 Comprising approx. 200m Offices

FOR LEASE

214sqm