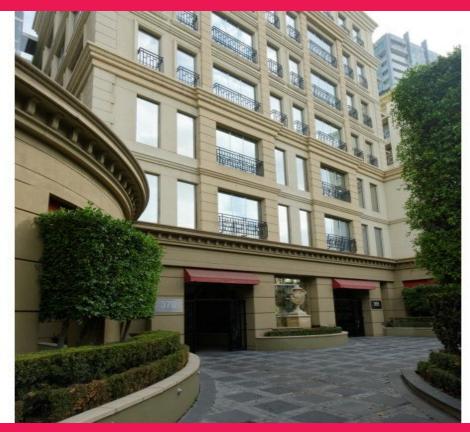

420/370 St Kilda Road, Melbourne VIC 3004

## "UNDER CONTRACT" - Exclusive Royal Domain Corporate Office With Large Car Space

This strata office of approximately 44sqm in size currently returns \$15,350pa plus GST and is located on the 4th floor in the prestigious Royal Domain Corporate building. Located opposite the Shrine of Remembrance, it is ideally positioned with only a short walk or tram ride to the Melbourne CBD and will is positioned perfectly for the upcoming Melbourne Metro Rail Tunnel? Domain station.