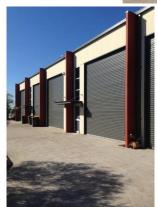

## LIKE NEW AND BEST IN THE COMPLEX!!

This almost brand new modern commercial unit at Shearwater Business Park Taylors Beach in a gated security complex offers great value to a new or existing business or a storage unit for your toys.

This unit has a full length mezzanine with a total floor area of 136sqm allowing plenty of space for offices or extra storage with amenities and ample parking.

- -136 sqm total floor space
- -Full length mezzanine
- -High clearance roller door
- -Multiple power outlets on both levels
- -Industrial Whirly Bird Ventilation
- -Toilet and wash basin
- -Great rental opportunity
- -GST is not applicable