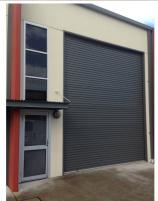

## LIKE NEW AND BEST IN THE COMPLEX!!

This almost brand new modern commercial unit at Shearwater Business Park Taylors Beach in a gated security complex offers great value to a new or existing business or a storage unit for your toys.

This unit has a full length mezzanine with a total floor area of 136sqm allowing plenty of space for offices or extra storage with amenities and ample parking.

- -136 sqm total floor space
- -Full length mezzanine
- -High clearance roller door
- -Multiple power outlets on both levels
- -Industrial Whirly Bird Ventilation
- -Toilet and wash basin
- -Great rental opportunity
- -GST is not applicable