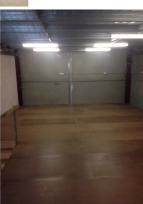

This unit has a full length mezzanine with a total floor area of 136sqm allowing plenty of space for offices or extra storage with amenities and ample parking.

- -136 sqm total floor space
- -Full length mezzanine
- -High clearance roller door
- -Multiple power outlets on both levels
- -Industrial Whirly Bird Ventilation
- -Toilet and wash basin
- -Great rental opportunity
- -GST is not applicable