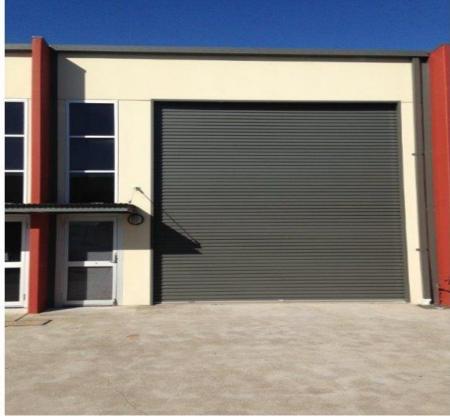

## LIKE NEW AND BEST IN THE COMPLEX!!

This almost brand new modern commercial unit at Shearwater Business Park Taylors Beach in a gated security complex offers great value to a new or existing business or a storage unit for your toys.

This unit has a full length mezzanine with a total floor area of 136sqm allowing plenty of space for offices or extra storage with amenities and ample parking.

- -136 sqm total floor space
- -Full length mezzanine
- -High clearance roller door
- -Multiple power outlets on both levels
- -Industrial Whirly Bird Ventilation
- -Toilet and wash basin
- -Great rental opportunity
- -GST is not applicable