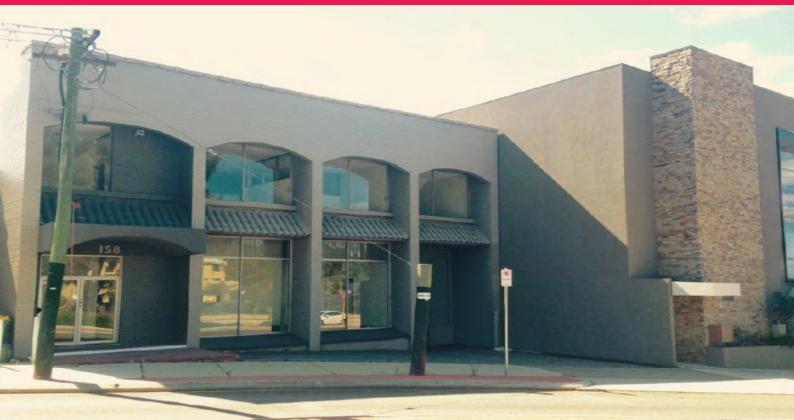

## 158 Railway Parade, West Leederville WA 6007

## Property Overview

- Commercial Double Storey Office Space 492 sqm.
- Within Perth's growing inner-west CBD fringe.
- Well-presented two level commercial building.
- Parking Bays available
- Proximity to Green CAT bus route and train lines.

## Property Details

The property comprises ground floor reception and showrooms and first floor offices. The ground level showroom is accessible from the main entry off Railway Parade as well as front and rear loading dock r