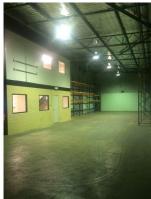

? High truss warehouse and high roller-door access

This well-presented office warehouse will complement any small businesses looking to grow by utilising ample space, functional setup and secure complex.

Two storey carpeted office, fitted with split system air-conditioning, integrated network cabling and double-door access to mezzanine. The workshop is fitted with single and three phase power, evaporativ