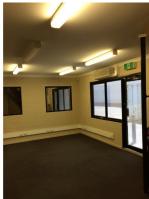

## For Lease, Office and Warehouse

Property information:

? For lease, period: 2 years, option 1 year

? Area: 286m2, Office: 50 m2 (Mezzanine area: 25m2)

? Parking Bays: 5 + 1 (bin bay)

? Male and female toilet

Two storey carpeted office, fitted with split system air-conditioning, integrated network cabling and double-door access to mezzanine. The workshop is fitted with single and three phase power, evaporativ