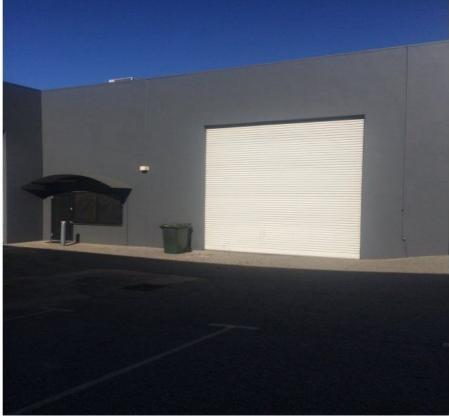

Unit 6/117 Ewing Street, Welshpool WA 6106

## For Lease, Office and Warehouse

Property information:

? For lease, period: 2 years, option 1 year

? Area: 286m2, Office: 50 m2 (Mezzanine area: 25m2)

? Parking Bays: 5 + 1 (bin bay)

? Male and female toilet

? High truss warehouse and high roller-door access

This well-presented office warehouse will complement any small businesses looking to grow by utilising ample space, functional setup and secure complex.