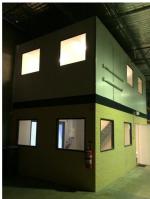

Two storey carpeted office, fitted with split system air-conditioning, integrated network cabling and double-door access to mezzanine. The workshop is fitted with single and three phase power, evaporativ