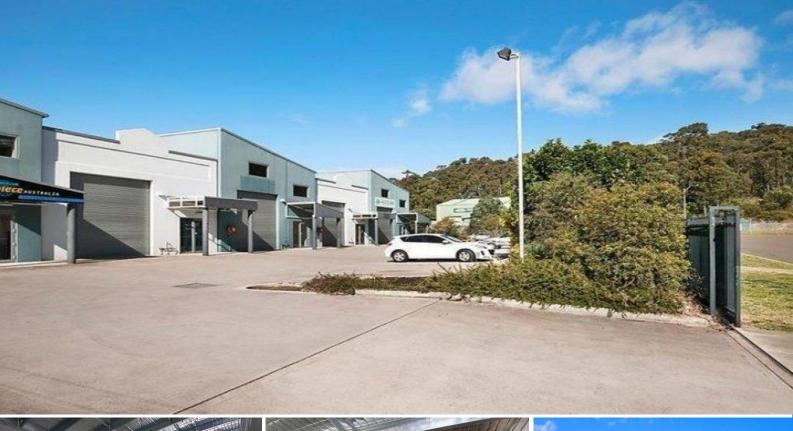

## 3/24 Strathmore Road, Caves Beach NSW 2281

## For Lease \$1,990 per month (Inc. GST & outgoings) WITH UP TO 3 MONTHS RENT FREE!

This factory/office unit is near Swansea and the Pacific Highway and only 30 km south of Newcastle CBD

Includes 2 Offices, kitchen and bathroom and 2 toilets. Adjacent unit could be re-figured to have internal access should both units be required. For Lease \$1,990 p/m (GST & Outgoings Included) PLUS UP TO 3 MONTHS RENT FREE! 1 Year Lease = 1 months free rent

2 Year Lease = 2 months free rent

3 Year Lease = 3 months free rent

Available for short, me

Industrial FOR LEASE

175sqm