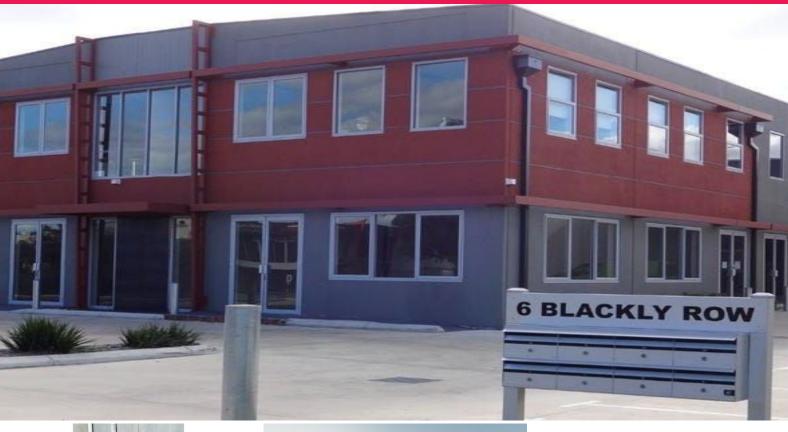

## 6 Blackly Row, Cockburn Central WA 6164

## **EXPRESSIONS OF INTEREST**

6 BLACKLY ROW, COCKBURN CENTRAL STUNNING OFFICE / WAREHOUSE COMPLEX

Unit 3, 6 Blackly Row, Cockburn Central will be available in March 2020.

This architecturally designed building is imposing due to its impressive design and superior finishes.

Ring to view this premium Warehouse of approximately 155m2, which can be used for many uses (STCA).

Features include:

- ? High Truss Roof
- ? Powered roller door with battery backup and remote control
- ? Security lock on roller door
- ? 3 Phase power
- ? Lots of Natural Light
- ? Fitted Kitchen with o