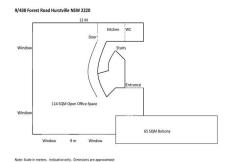

## **180 SQM SPACE & WALK TO TRAIN STATION**

 $^{\ast}$  115 SQM first floor office space plus 65 SQM balcony and 3 lock up garages;

\* Less 10 minute walk to Hurstville train station & Westfield;

\* Forest Road exposure and next to "High Point", a new project of 448 residential apartments completed in early 2016;

\* Open plan, nature light with big window, leafy green outlook, and suit variety of retail (e.g. gift shop) or office uses;

\* Air conditioning with internal kitchenette and toilet, and plenty street parkings;