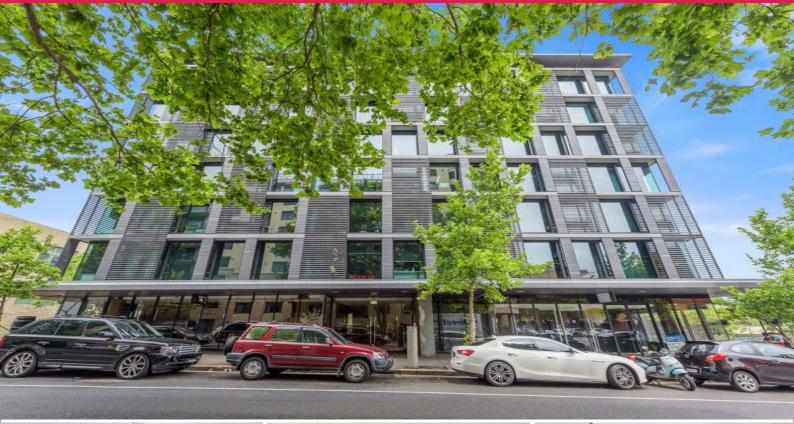

## Suite 3.17/55 Miller Street, Pyrmont NSW 2009

## SOLD

Modern and Contemporary Space

This elegant office has a strata area of 72sqm plus one car space.

The office is located on level 3 with a North Eastern aspect and City skyline views.

The open plan office presents extremely well and benefits from internal kitchenette, bathroom with shower, abundant natural light and reverse cycle air-conditioning.

Pyrmont "light filled" creative office space overlooks the City of Sydney skyline and is situated on the buildings desirable north eastern corner and is flooded with natural light. This light and bright off corner suite has floor to ceiling windows and is air conditioned throughout hosting we