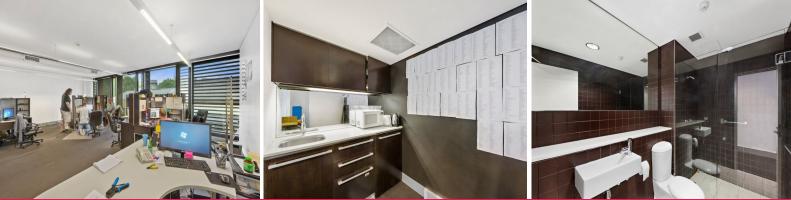

## SOLD

Modern and Contemporary Space

This elegant office has a strata area of 72sqm plus one car space.

The office is located on level 3 with a North Eastern aspect and City skyline views.

The open plan office presents extremely well and benefits from internal kitchenette, bathroom with shower, abundant natural light and reverse cycle air-conditioning.

Pyrmont "light filled" creative office space overlooks the City of Sydney skyline and is situated on the buildings desirable north eastern corner and is flooded with natural light. This light and bright off corner suite has floor to ceiling windows and is air conditioned throughout hosting we