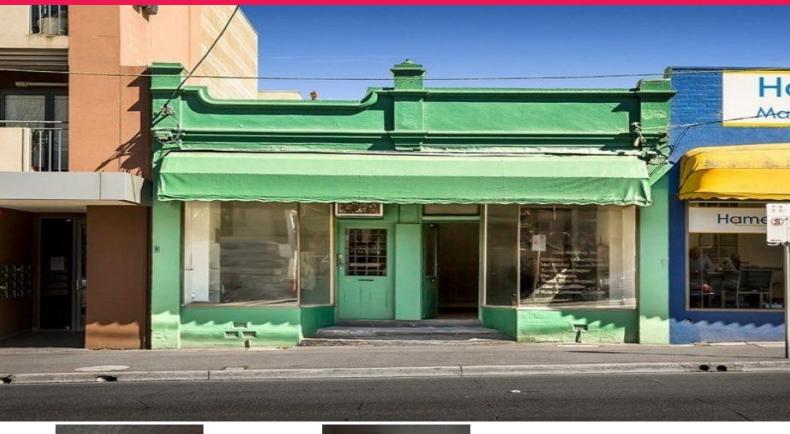

97-99 Denmark Street, Kew VIC 3101

## **Double fronted shop - Prime Kew Junction location!**

Located metres from Kew Junction - great high exposure location

Suitable for office, showroom or retail premises (STCA)

- \* 2 shopfronts with lots of natural light
- \* Beautiful high stucco ceilings and antique open fireplace
- \* Includes residence at rear two bedrooms, kitchen/living area, bathroom and toilets
- \* Entire premises newly renovated new walls, fittings, laminate flooring, reverse cycle air con
- \* Space for one carpark at rear with laneway access, additional on- and off-street parking nearby
- \* Zoned Commercial 1

Retail

FOR LEASE

160sqm