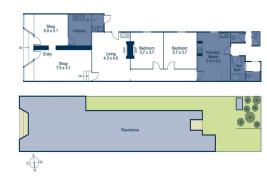

## **Double fronted shop - Prime Kew Junction location!**

Located metres from Kew Junction - great high exposure location

Suitable for office, showroom or retail premises (STCA)

- \* 2 shopfronts with lots of natural light
- \* Beautiful high stucco ceilings and antique open fireplace
- \* Includes residence at rear two bedrooms, kitchen/living area, bathroom and toilets
- \* Entire premises newly renovated new walls, fittings, laminate flooring, reverse cycle air con
- \* Space for one carpark at rear with laneway access, additional on- and off-street parking nearby
- \* Zoned Commercial 1

Retail

FOR LEASE

160sqm