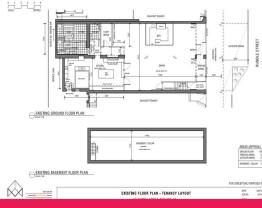

277 Rundle Street, Adelaide SA 5000

## Adelaide's Best Restaurant Site in Prime Rundle Steet Location

Offered for only the first time in 20 years, this outstanding site will suit high quality restaurant operators looking to take advantage of this extremely rare offering.

Located between Frome Street and East Terrace, Rundle Street East is an eclectic key City boulevard that lives and breathes historic charm with modern sophistication and amenity.

The East End is home all year round to a number of important festivals and events, most of which are held in the adjoining East parklands of Rundle and Rymill Parks? Adelaide Fringe Club, The Garden of Unearthly Delights, Tour Down Under, Fork on the Road, Schutzenfest, Cheese Fest, Asia Fes

Retail FOR LEASE

202sqm