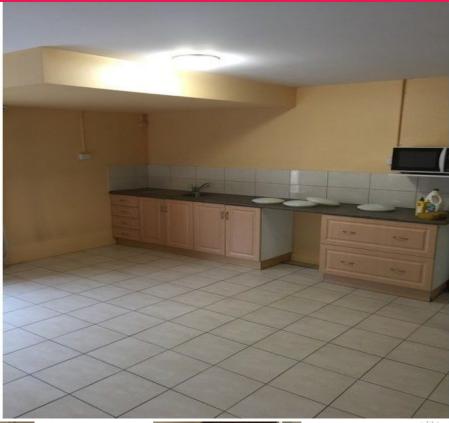

90sqm

Priced at \$325000 Plus GST

Made of tilt slab construction this is an excellent small industrial shed. Ideal for any tradesman, or some one looking for a Darwin based bolthole.

. The unit has a kitchenette. There's a shower, toilet and air-conditioned bedroom, or office, on the mezzanine  ${\sf fl}$ 