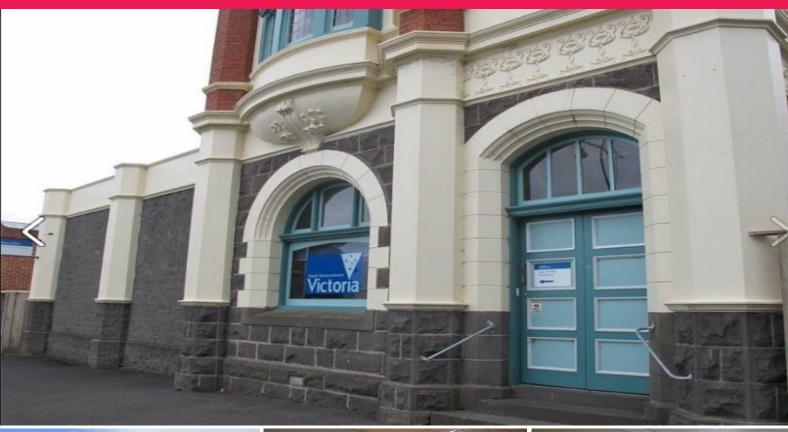

## **Iconic Building in Central Dairying Service Town**

Ex-government open-plan office or restaurant, retail, showroom (STCA). Fantastic location next to the Post-office in Camperdown, central Western Victoria

- \* Reception, meeting/boardroom, server room or private office with dedicated air-con,
- \* Secure and spacious ex-bank vault storage room,
- \* Large kitchen/ lunchroom with instant boiling water and separate split conditioner air con
- \* Open plan office with portable room dividers wired with multiple power points and internet plugs, connected to plug and play server system
- \* Security surveillance and entry system
- \* Disabled access and toilets
- \* Central to one of Aus