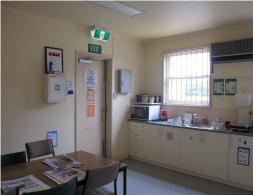

- \* Reception, meeting/boardroom, server room or private office with dedicated air-con,
- \* Secure and spacious ex-bank vault storage room,
- \* Large kitchen/ lunchroom with instant boiling water and separate split conditioner air con
- \* Open plan office with portable room dividers wired with multiple power points and internet plugs, connected to plug and play server system
- \* Security surveillance and entry system
- \* Disabled access and toilets
- \* Central to one of Aus