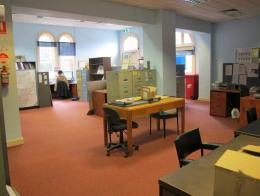

- \* Reception, meeting/boardroom, server room or private office with dedicated air-con,
- \* Secure and spacious ex-bank vault storage room,
- \* Large kitchen/ lunchroom with instant boiling water and separate split conditioner air con
- \* Open plan office with portable room dividers wired with multiple power points and internet plugs, connected to plug and play server system
- \* Security surveillance and entry system
- \* Disabled access and toilets
- \* Central to one of Aus