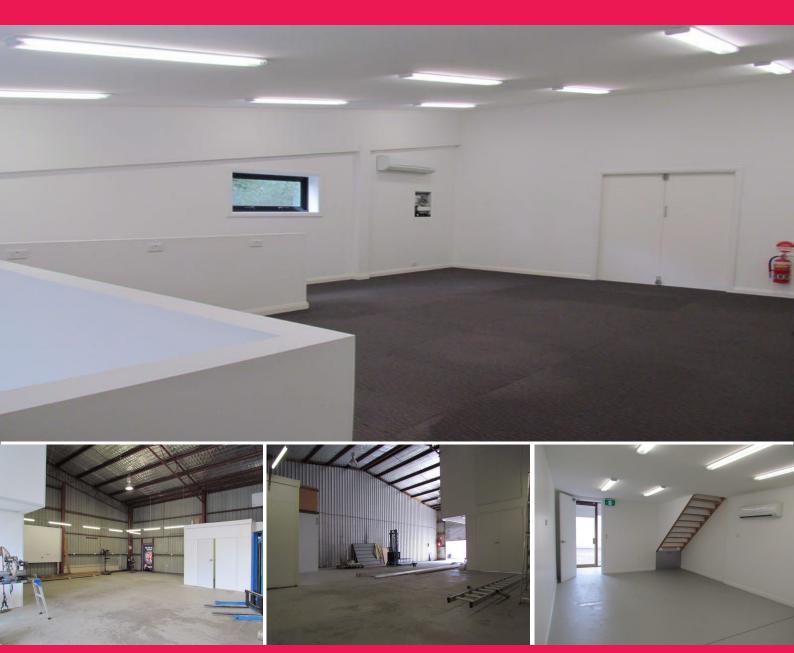

## One of Only Two Units on 1500 sm block

260sm factory/warehouse includes 70sm of well presented office space on two levels, kitchen, amenities and another 9sm clean room with sink. Onsite parking for 5 vehicles.

Both offices are fully insulated and air conditioned and have glass fronted entry foyer.

The upstairs office is modern and light with high ceilings and has forklift access doors from the factory and a window to the adjoining bushland.

The downstairs office could well be used as a showroom or for processes requiring a clean air conditioned space like printing or electronics.

The factory/warehouse area is well lit and has plenty of power and 3 phase outlets.

It has an insulated roof and a 4m roller door with 5m clearance.

Industrial FOR LEASE

260sqm