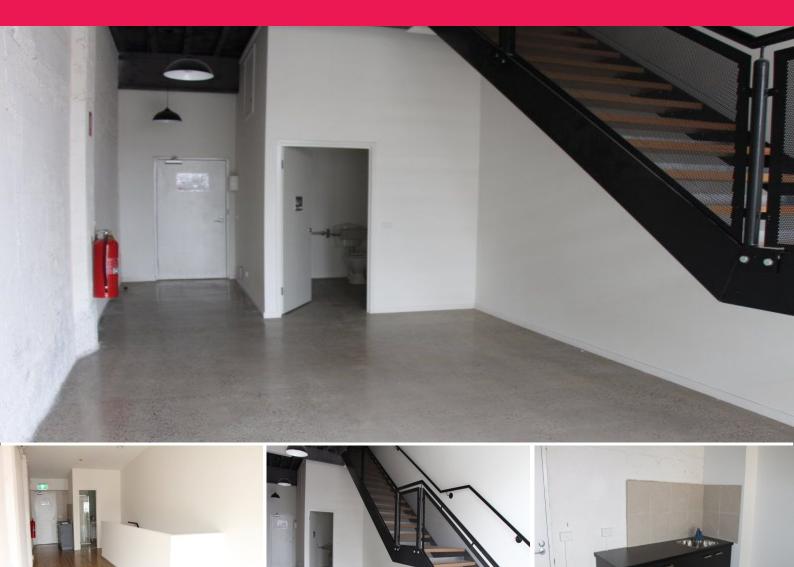

## **Minimal or NO Fitout Required**

Located on the Docklands fringe and only approximately 8 mins from Melbourne's CBD district and within close proximity to Maribyrnong Rivers chic' business precinct is this funky New York influenced 3 level studio comprising of approx 141 sqms, abundance of natural light throughout, kitchenette, WC, polished concrete, polished floorboards, exposed timber beams to the ceiling and split system.

Features included lift access to all levels, front and rear entrance to each level, 1  $\times$  secure carpark with remote access, Earthy tones, contemporary design and the bonus of minimal fit out.

Rent and Terms Negotiable