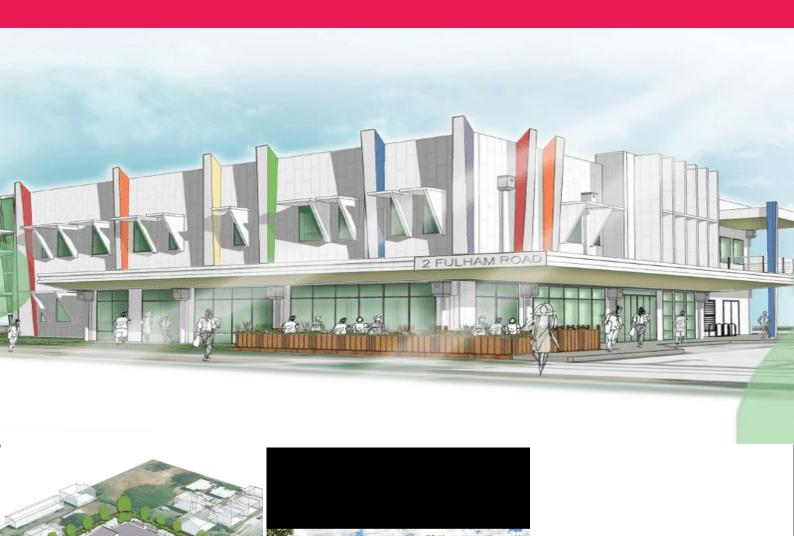

2 Fulham Road, Pimlico QLD 4812

## Brand new medical/allied health development with Cafe (Construction starting soo

2 Fulham is a modern fresh development, the first of its kind within the Fulham Road Medical Precinct. 2 Fulham presents a fantastic opportunity to position your medical/allied health business or invest in a new architecturally, ergonomically and energy efficient designed environment, complimented with 340 sqm of lawn and native landscaping.

 $533\ \text{sqm}$  of floor area is available on the ground floor at sizes to suit.

Consider the benefits o

Healthcare FOR SALE

533sqm