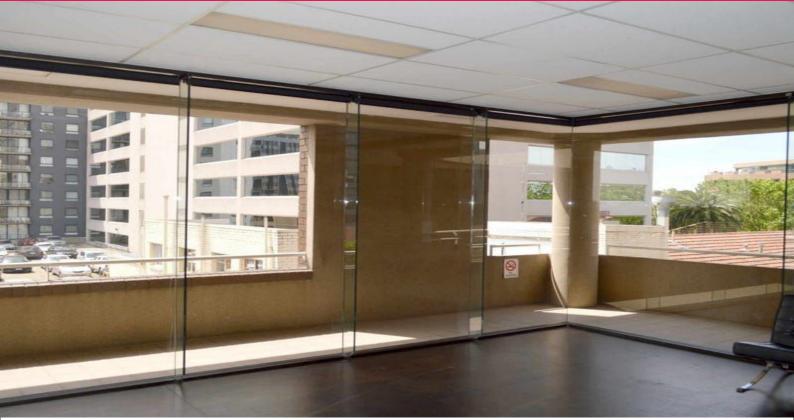

## **Flexible Rental Options**

Hassle free top floor private offices, boasting timber floors, natural sunlight light with North/West facing windows, flexible space optionally furnished modern fit-out.

Prestigious St Kilda boulevard address with views within a serene congestion free building, no queue's, easy going office block offering you room to grow.