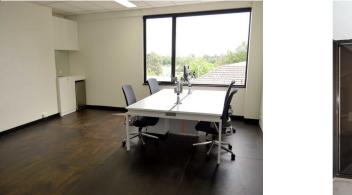

## **Flexible Rental Options**

Hassle free top floor private offices, boasting timber floors, natural sunlight light with North/West facing windows, flexible space optionally furnished modern fit-out.

Prestigious St Kilda boulevard address with views within a serene congestion free building, no queue's, easy going office block offering you room to grow.