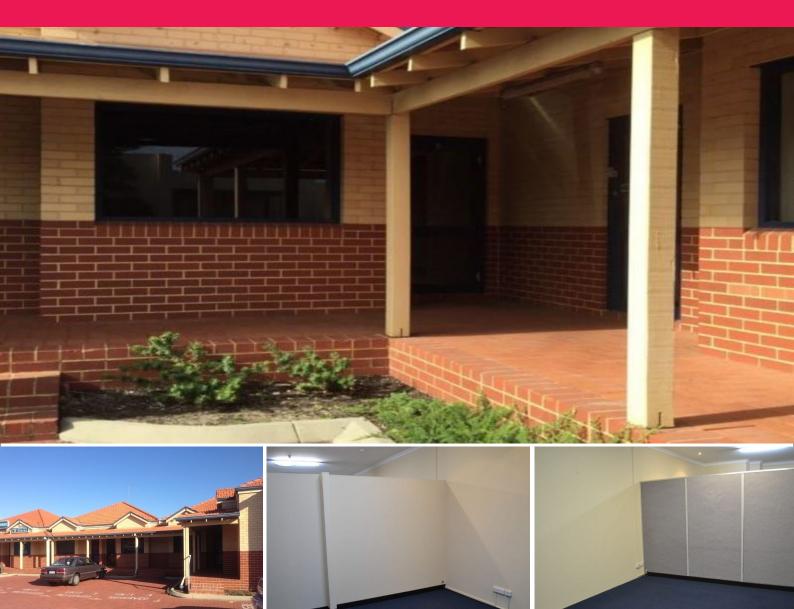

## 2/226 Fulham Street, Cloverdale WA 6105

## **Opposite Belmont Forum Only \$350 PW**

Close to Perth CBD. Setup to suit a range of businesses.

Easy access to a multiple of major roads including Leach Highway, Tonkin Highway, Great Eastern Highway, and Orrong Road

Offers Your business excellent exposure as it is situated opposite Belmont Forum Shopping Centre. Great accessibility to the Perth International Airport and Domestic Airport. Street Front Exposure. Easy Access to property from Fulham Street and Abernethy Road.

Free standing partitions to suit your office layout as it is an open plan work area

Two dedicated Car Bays
Reverse Cycle Split Airconditioning System
Male and Female shared amenities facilities
Small kitchen facility
Pylon Sign for External