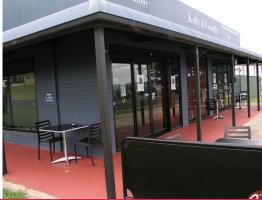

## Fantastic Value - Fabulous Views - Price reduced

- ? 2 blocks on a single title ? Land area 85.34m x 15.24m ? approx. 1300 sq metres. Enquires 0419544588
- ? Front block building currently used as Caf? and Art Gallery/showroom with rear residential unit.
- ? Rear Block ? bitumen sealed car park with 20 car spaces
- ? Total Building area ? 287 Sq metres
- ? 3 street frontage ? Phillip Island Rd, San Remo Pde & Genista Street
- ? Wheelchair access, disabled toilet & shower at rear of building, Interior toilet in gallery and shower/toilet facilities in residential unit (total ? 2 showers, 3 toilets)
- ? Back to base alarm system
- ? Compliant fire safety equipment (last inspection June 2017)
- ? Commercial grade, slip resistant vinyl flooring throughout entire building with coving. Hospital grade flooring