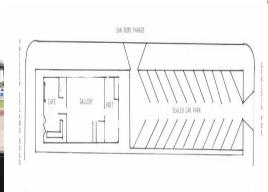

## 57 Phillip Island Road, San Remo VIC 3925

## Fantastic Value - Fabulous Views - Price reduced

- ? 2 blocks on a single title ? Land area 85.34m x 15.24m ? approx. 1300 sq metres. Enquires 0419544588
- ? Front block building currently used as Caf? and Art Gallery/showroom with rear residential unit.
- ? Rear Block ? bitumen sealed car park with 20 car spaces
- ? Total Building area ? 287 Sq metres
- ? 3 street frontage ? Phillip Island Rd, San Remo Pde & Genista Street
- ? Wheelchair access, disabled toilet & shower at rear of building, Interior toilet in gallery and shower/toilet facilities in residential unit (total ? 2 showers, 3 toilets)
- ? Back to base alarm system
- ? Compliant fire safety equipment (last inspection June 2017)
- ? Commercial grade, slip resistant vinyl flooring throughout entire building with coving. Hospital grade flooring