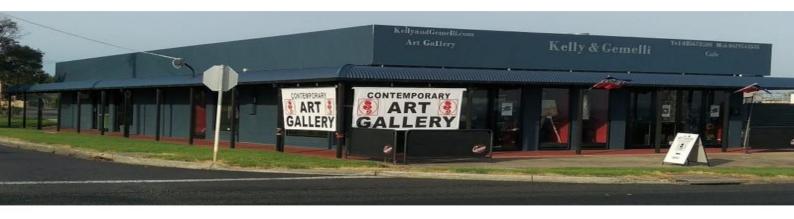

## 57 Phillip Island Road, San Remo VIC 3925

## Fantastic Value - Fabulous Views - Price reduced

- ? 2 blocks on a single title ? Land area 85.34m x 15.24m ? approx. 1300 sq metres. Enquires 0419544588
- ? Front block building currently used as Caf? and Art Gallery/showroom with rear residential unit.
- ? Rear Block ? bitumen sealed car park with 20 car spaces
- ? Total Building area ? 287 Sq metres
- ? 3 street frontage ? Phillip Island Rd, San Remo Pde & Genista Street
- ? Wheelchair access, disabled toilet & shower at rear of building, Interior toilet in gallery and shower/toilet facilities in residential unit (total ? 2 showers, 3 toilets)
- ? Back to base alarm system
- ? Compliant fire safety equipment (last inspection June 2017)
- ? Commercial grade, slip resistant vinyl flooring throughout entire building with coving. Hospital grade flooring