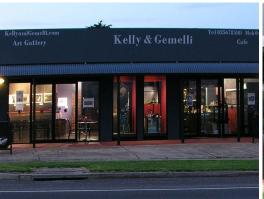

## Fantastic Value - Fabulous Views - Price reduced

- ? 2 blocks on a single title ? Land area 85.34m x 15.24m ? approx. 1300 sq metres. Enquires 0419544588
- ? Front block building currently used as Caf? and Art Gallery/showroom with rear residential unit.
- ? Rear Block ? bitumen sealed car park with 20 car spaces
- ? Total Building area ? 287 Sq metres
- ? 3 street frontage ? Phillip Island Rd, San Remo Pde & Genista Street
- ? Wheelchair access, disabled toilet & shower at rear of building, Interior toilet in gallery and shower/toilet facilities in residential unit (total ? 2 showers, 3 toilets)
- ? Back to base alarm system
- ? Compliant fire safety equipment (last inspection June 2017)
- ? Commercial grade, slip resistant vinyl flooring throughout entire building with coving. Hospital grade flooring