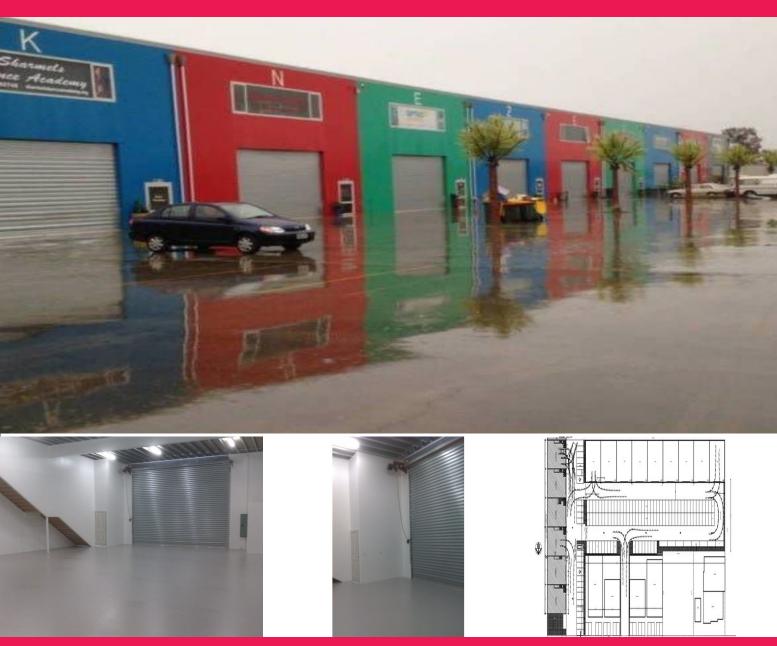

## **BEST DEAL IN ADELAIDE!** why pay more Secure your interest

BEST DEAL IN ADELAIDE! why pay more

Warehouse space for lease 250 m/sq. must go last chance, do not miss out, top class finishes, 24/7 CCTV, plenty of natural light.

Suitable for Showroom, Shopfront, Storage, Warehousing, or Workshop etc. \$270 per week excluding Government fees & charges.

5mins from Mawson Lakes, Modbury, Salisbury, Pooraka and Parafield. 150m from Main North rd

Access via Secure remote control Roller door 6m wide and 4.5m high BRAND NEW!!

Please contact at 0411 182 133

Industrial FOR LEASE

250sqm