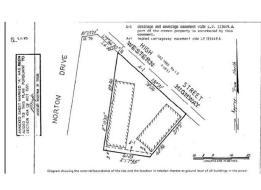

5/85 - 91 High Street, Melton VIC 3337

## **Great Location ; Main Street Melton**

This factory is in fantastic location for a growing Small to Medium sized business that needs room to develop and expand. Located Melbourne end of high street, within several other successful business and opposite other shops, factories & McDonald's. The open floor space allows you to fit out to your needs and work environment with a very high ceiling allows you to build a mezzanine floor to expand your storage space if needed. Rear Mezzanine floor is already build and used as storage space.

The factory has electric container size roller door, 3 phase power, toilet, lightening, All negotations are direct with the owner to ensure a competitive lease. (No Agent).

Current Tenant vacating on 31st August 201