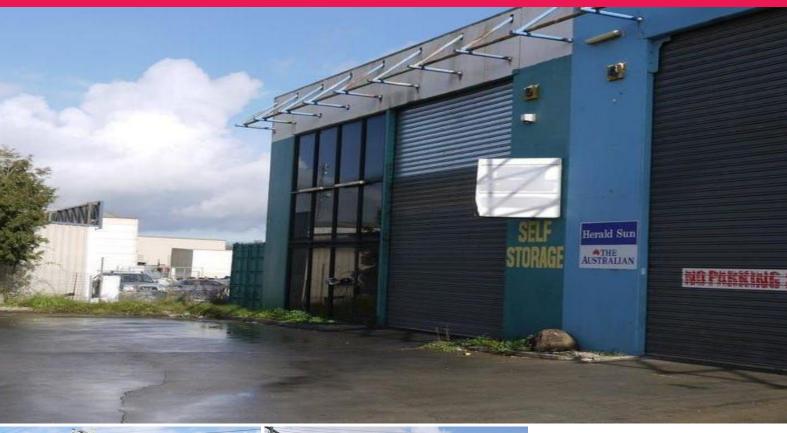

## **Great Location ; Main Street Melton**

This factory is in fantastic location for a growing Small to Medium sized business that needs room to develop and expand. Located Melbourne end of high street, within several other successful business and opposite other shops, factories & McDonald's. The open floor space allows you to fit out to your needs and work environment with a very high ceiling allows you to build a mezzanine floor to expand your storage space if needed. Rear Mezzanine floor is already build and used as storage space.

The factory has electric container size roller door, 3 phase power, toilet, lightening, All negotations are direct with the owner to ensure a competitive lease. (No Agent).

Current Tenant vacating on 31st August 2016 Available from 1st September 2016 Industrial FOR LEASE