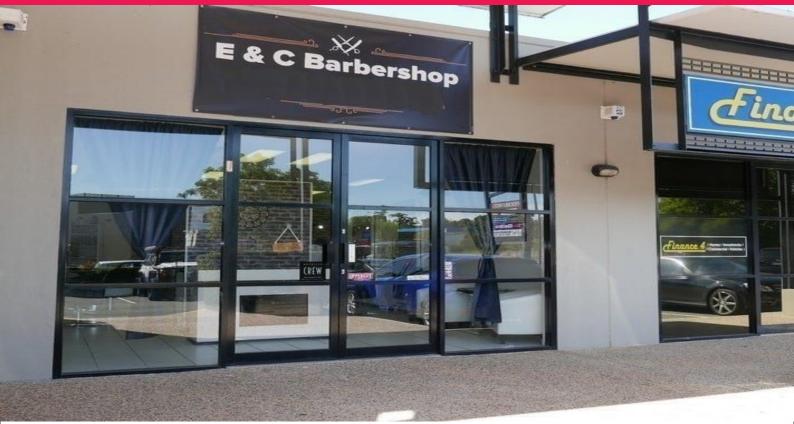

## **Commercial Retail Or Office Space for Sale**

This is a well presented strata retail asset, located in modern designed retail centre, is perfect for the Super Fund investor and opportunity with strong fundamental investment characteristics in an established fast growing suburb of Springfield. Retail Shop Size: 52 m2

Features:-

- Reception and waiting area
- Kitchenette amenities
- Beauty Salon fitted out with relaxing room
- Tiled and ducted air conditioning throughout
- Plenty of Shop Front parking
- Leased until 30 April 2020
- Net Return \$23,400 pe