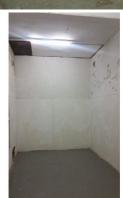

The area consists of two areas: Area 1: 9.8m long x 7.2m wide

Area 2: 3.4m long x 7.2m wide

Height of ceiling approx 5 meters so is suitable for a variety of needs. The two areas are the "dispatch" and "workshop" areas as shown in the floorplan. The areas each have their own electricity meter.

The total floor space is approx 95 square meters.

There is no water facil

Retail

95sqm

FOR LEASE

×p