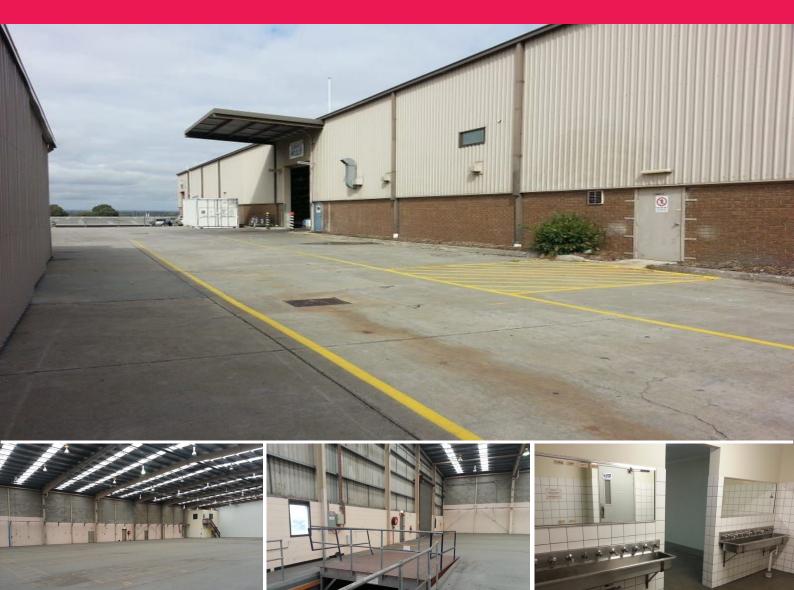

Previous tenant used this premises as a "pick and pack" facility.

At the rear of the Building (interior) is a container delivery area with an office next door so delivery drivers don't have to walk through the warehouse.

A stainless steel sink is adjacent to the modern lunch room, perfectly situated for a "clean up" before eating. Separate male and female toilet amenities.

Heights following are approximate, Factory roof apex 8.5mts, Roller door height 4.95mts and walls are 6.5mts.