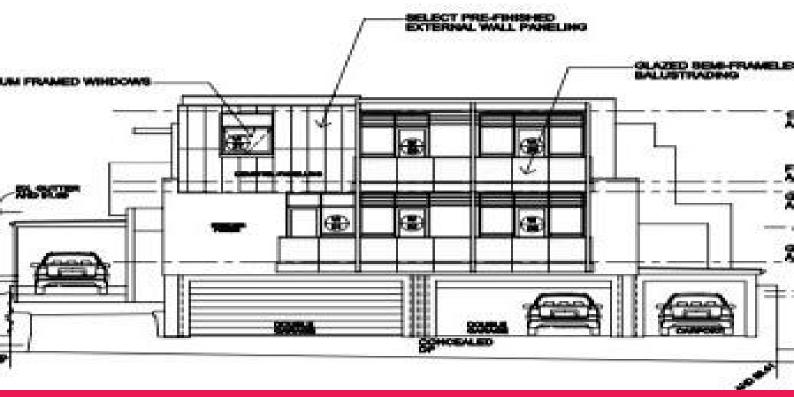

## **BUY THE BLOCK**

 $8\ \text{Large}$  Strata Title Apartments - To be sold as one lot. Land 936 sqm (appox).

UNDER CONSTRUCTION NEW ARCHITECTURALLY DESIGNED - 1 three bedroom, plus 7 two bedroom large apartments. Unique opportunity to purchase prime residential real estate for direct investment or within Self-Managed Superannuation Fund, offering substantial taxation benefits. Prime location close to shopping centres, restaurants, schools, public transport, airports, CBD, parks, recreation and sporting facilities. Luxury appointments in a gated secure environment.