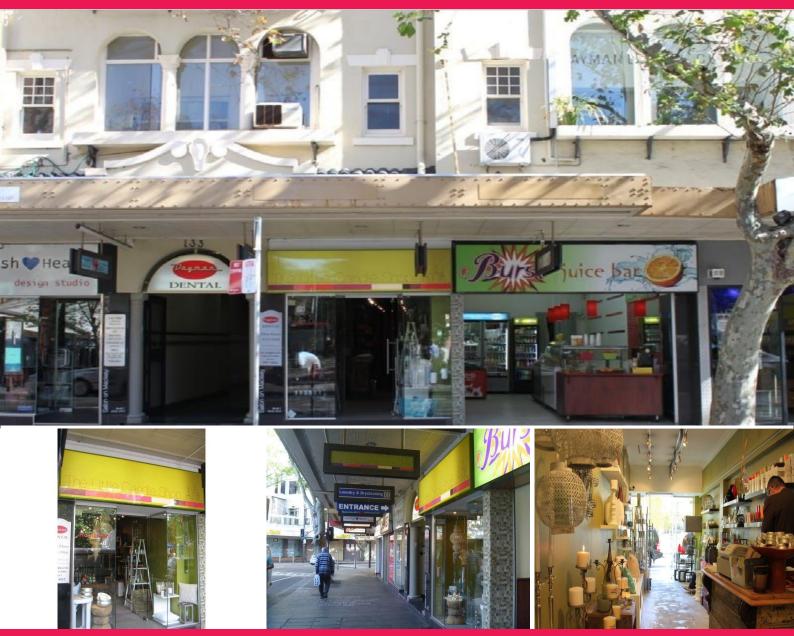

## 4/127-139 Macleay Street, Potts Point NSW 2011

## **Potts Point Investment Opportunity**

Strata Shop with retail of sale homeware tenant. Shop front facing the famous El Alamein Fountain.

Leased until June 2018, + 3 Years + 3 Years Option.

Rent appr. \$49,000 P.A. (Excluded GST), outgoing appr. \$7,500 P.A..

Right in the heart of Kings Cross, superbly positioned amongst multiple shops & apartments.

Located in highly frequented business thoroughfare, exceptional growth potential.

Auction: Friday 14th Oct 2016 at 10:30am (unless sold prior) Venue: 66 Pitt Street, Sydney Retail FOR SALE

38sqm