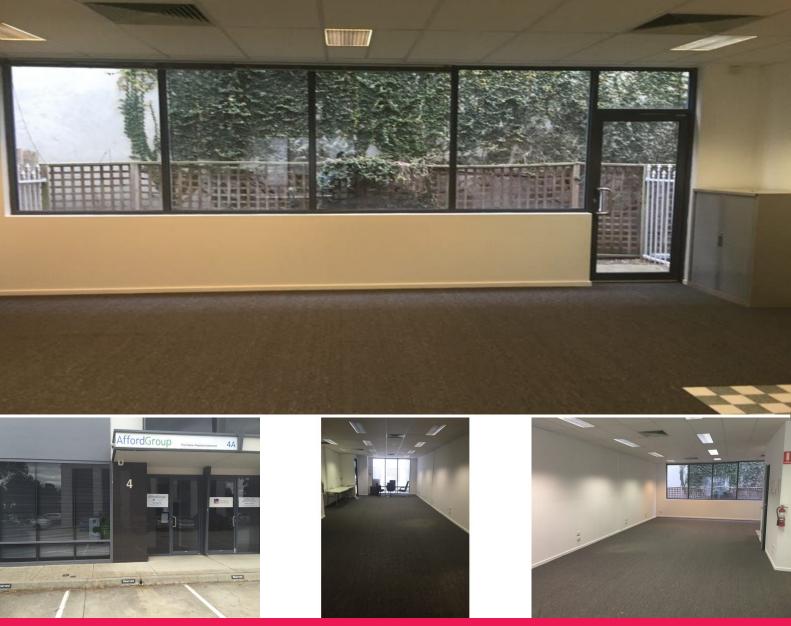

## Great Location - Ground Floor Office For Lease in a Popular Business Park

?BUSINESS GRADE DEDICATED HIGH SPEED OPTIC FIBER INSTALLED IS NOW AVAILABLE FOR FAST INTERNET ACCESS?.

This perfectly positioned unit is comprised of 100 sqm with 3 car parks. Ideal for any small to medium business looking to situate themselves in a premier business park with excellent main road exposure.

Features Include:

Fully carpeted throughout with quality commercial carpet, Air Conditioning & Heating throughout, Reserve Car Parking for Offices FOR LEASE

100sqm