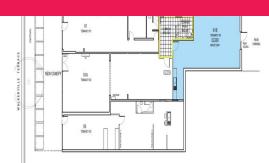

ned tenancy of 53 sqm\* would be well suited to a small office operation, creative hub, art, yoga or pilates studio, etc.

The space will be fully open plan, with kitchen facilities and direct access to a new uni-sex disabled toilet plus the added comfort of new reverse cycle air conditioning.

The fa?ade of the building is also set to undergo a stunning upgrade totally transforming its look and feel, giving it a strong modern contemporary edge ? that work is to commence in February 2017 and be completed in early 2017.

On-site parking for tenants is provided at the rear of the building and there is ample on street parking for customers and clients.

Seeking a 3 year lease, with further options negotiable, at an asking rental of \$15,000 per annum net (plus GST).

Retail FOR LEASE

53sqm



FLOOR PLAN - TENANCY LAYOUT



PROPERTY \*