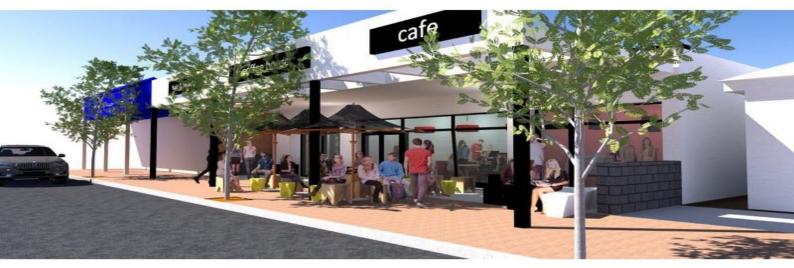

## **Studio / Office**

Perfect for Studio or Office ? 53 SQM\*

Located in the heart of Walkerville Terrace main street and only a stone's throw away from the Woolworths Shopping Centre and The Watson Art-Series Hotel, 91B Walkerville Terrace forms part of a boutique group of four tenancies.

With access from the side lane and rear car-park, this newly created, self-contained tenancy of 53 sqm\* would be well suited to a small office operation, creative hub, art, yoga or pilates studio, etc.

The space will be fully open plan, with kitchen facilities and direct access to a new uni-sex disabled toilet plus the added comfort of new reverse cycle air conditioning.

The fa?ade of the building is also set to undergo a stunning upgrade totally transforming its look and feel, giving it a strong modern contemporary edge ? that work is to commence in February 2017 and be completed in early 2017.