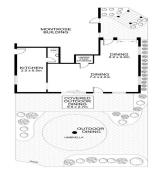

and approximate and are for Restriction surfaces only. addressing and comparisoness of the four start, the restrictions ALL OUTDOR DINING : 112m<sup>2</sup> the foor Plin Account, wave interpretention on the foor Plin Account of the Plin Account of the

Retail FOR SALE

68sqm

Features: - Shop 2 "Montrose" (gr