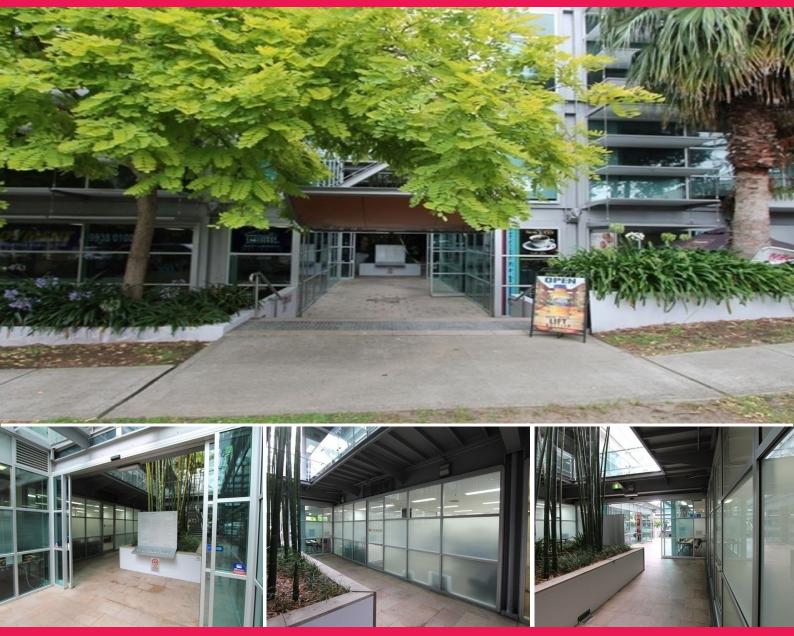

## UNDER CONTRACT

Situated in the heart of everything Brookvale has to offer this exceptional 104m2, ground level office space is walking distance to Warringah mall, public transport, medical centres, banks, post office, fitness centre, child care, food and retail shopping.

The unique building itself is beautifully designed to allow natural light to fill every level with the addition of large planter boxes to add an earthly feel.

Large glass panels line the entry to this highly desired ground floor location which floods in natural light delivered through the inspired atrium. Behind the glass is an impressive multi-functional space which is currently used in an open plan setup; however the opportunity exists to partiti Offices FOR SALE