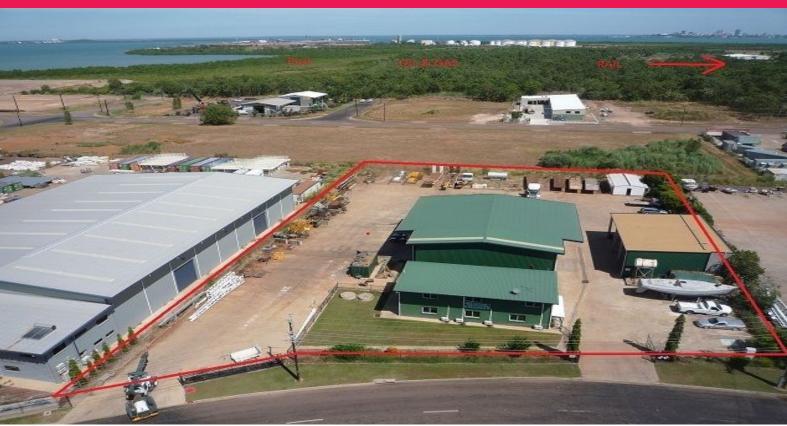

## Commercial property with heavy duty concrete 3 km from Oil & Gas, Port and Rail.

This 6550 m2 property has office, caretakers residents, 2 heavy machinery undercover maintenance and storage shed's, 2 heavy duty concrete driveway's and hard stand area to withstand 30+ tonne axle load capacity, fire hoses and extinguishers, swimming pool and garden's all securely fenced, freehold.

The office building and caretaker's resident above is constructed of masonry block and corrugated iron roof with disable ramp that leads to electric sliding doors and to an open plan office area extensively fitted out with power, phone and data points , kitchenette, 2 WC one disable all air conditioned and tiled throughout with white ceramic. External stair access to caretakers resident, 1 bedroom and open plan lounge and dinning also fitted out with power, phone and d