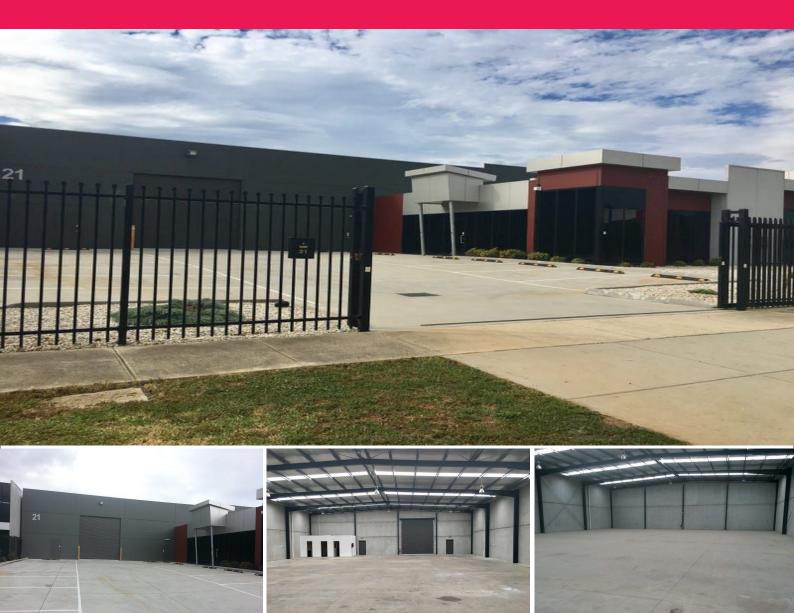

## Rent at \$60 p sq mt pa....

One of the cheapest per sq metre factories in Pakenham and only a couple of years old, this whopping 984 sq metre factory and front office still have that "brand new feel" and look. the Owners want this leased and have told me to make some deals

The front office is carpeted with lots of natural light, it also has two ceiling mounted cooling/heating units. A walk through kitchenette with built in overhead and wall cupboards, hot water point, microwave space, fridge space, plus sink and under bench cupboards.

The roller door to the factory large loading bay area is motorised. Being modern, the factory has a lot of natural light through the skylights but is installed with 9 hibay lights for extra brightness w