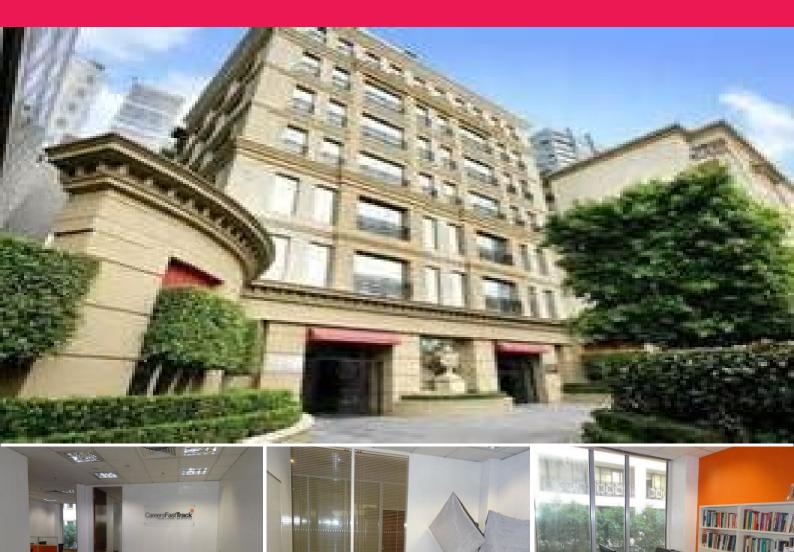

## **Exclusive Royal Domain Corporate Office for Lease - With Large Car Space**

This office is 65 sqm in size is located in the prestigious Royal Domain Corporate building, opposite the Shrine of Remembrance, minutes from the CBD.

This fully furnished office will impress your most discerning clients and team members and is complete with workstations, desks, built in cupboards, a telephone system and Nespresso machine, all set up ready for a team to walk straight in and start work.

The current office setup can cater for 5-7 team members and includes a corporate and spacious reception area, Manager's office, 3 workstations in an open plan setting, a separate private meeting room (or