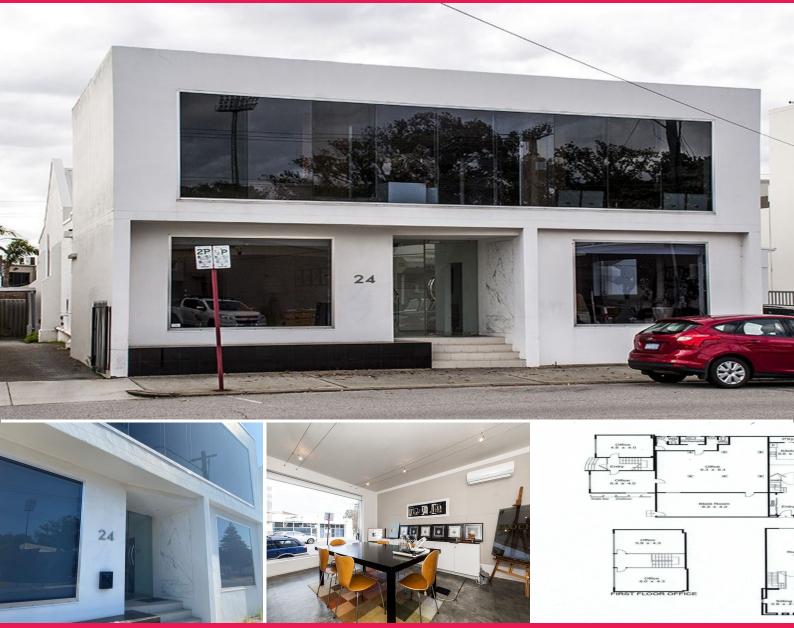

## 24 Brisbane St, Perth WA 6000

## In the city, without the hassle. Gorgeous & funky standalone.

The pictures tell the story. Enjoy your own space with this gorgeous funky standalone office building which has been truly loved and cared for.

## Featuring

- ? 258m2 character turned modern two storey office.
- ? Flexible lease terms
- ? Premium Location, close to cafes bars, Northbridge, NIB Stadium,
- Beaufort St Mount Lawley, Transport and Freeway Access
- ? Spectacular city views from first floor.
- ? Reverse cycle air-conditioning throughout.
- ? Alarm
- ? Three off street parking bays plus plenty of street parking.