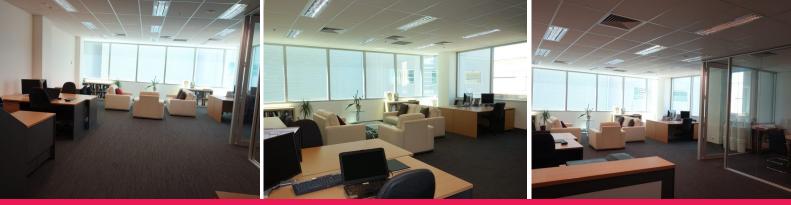

## Quality A+ 96 sqm Office in the AURORA Building plus 5 sqm basement storage

PROFESSIONAL SPACIOUS OFFICE / MEDICAL / CONSULTING WITH NATURAL LIGHT

- superb location in South East corner of the building with fabulous natural light without ANY direct sunlight from North or West

- excellent privacy with no overlooking
- Superb sky views
- 24 hours security with CCTV and 24/7 after- hours access
- Abundance of public car parking in close proximity
- Free and highly professional concierge service
- ability to further fitout with 2 self contained offices, separate reception, large boardroom with service bar a