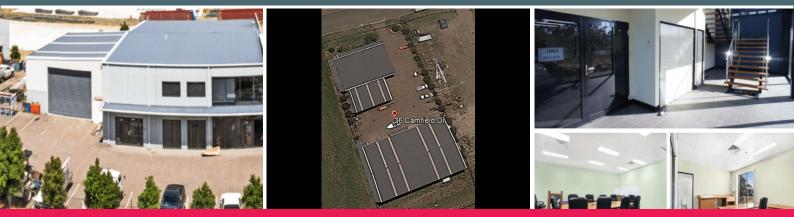

LARGE DOWN STAIRS OFFICE AREA 382m2 - \$55,000.00 + GST p/a This fully carpeted 382m2 office area comprises of 7 offices and board room including bathrooms, kitchen, ducted air-conditioning and a large foyer/reception area. Excellent fit out.

LARGE UPSTAIRS OFFICE AREA 136m2 - \$19,000.00 + GST p/a

These 2 Large down stairs and up stairs offices are suitable to be combined as one office complex at 518m2 Rental

Offices FOR LEASE

622sqm