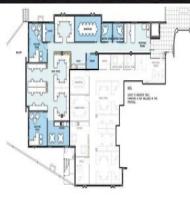

6ge/2728 Logan Road, Eight Mile Plains QLD 4113

## Escape high density CBD skyscrapers and risky crowded public transportation

Locate your corporate office in this bushland oasis and enable all your staff to drive safely to work with incorporated affordable undercover secure parking.

Avoid increased traffic delays and have a workplace conveniently located near the major hub intersection of the Pacific Motorway, Gateway Motorway and Logan Road. Here you can cut travel times for your staff and clients being;

? 20 mins to Brisbane CBD

? 20 Mins to Brisbane Airport

? 52 Mins to the Gold Coast

Situated in the exclusive gated community of Freeway Office Park set amongst landscaped native bushland, Building 6 has the premier creek frontage

Offices FOR LEASE

235sqm