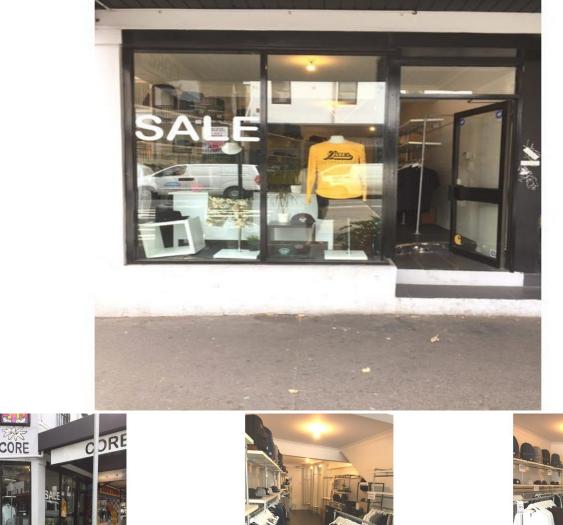

## **Corner Shop For Lease Heart Of Crown St**

Excellent corner store available for rent situated on the busy corner of Crown & Golbourn St in Darlinghurst. Currently a clothing shop but can be used for a variety of purposes. Near new floorboards, ample storage out the back, air conditioned & toilet facilities. Very high visibility, large windows for a striking street presence and strong foot traffic. Shop can inspected between the hours of 11am - 6pm Tuesday - Friday.