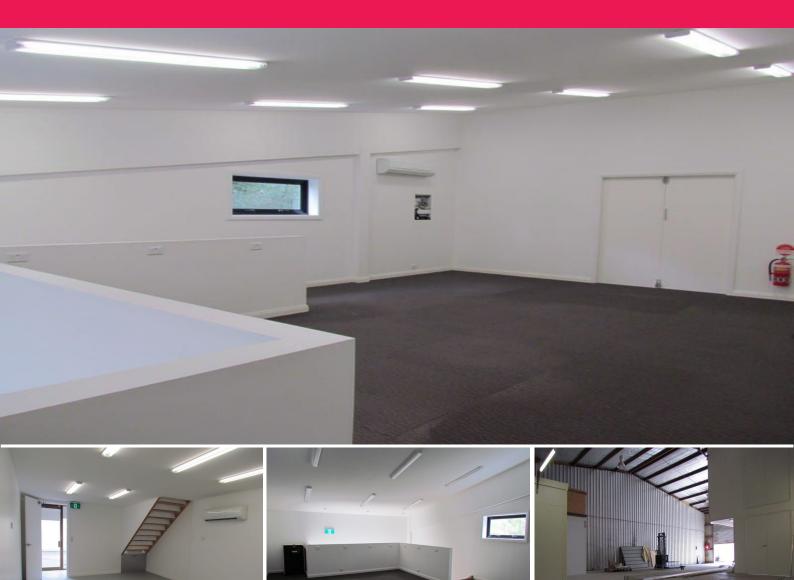

## One of only two units on 1500sm block

270sm factory/warehouse includes 70sm of well presented office space over two levels, kitchen, amenities and a 9sm clean room with sink and another 35sm clean room.

Onsite parking for 5 vehicles.

Both offices are fully insulated and air conditioned and have glass fronted entry foyer.

The upstairs office is modern and light with high ceiling and has forklift access doors from the factory and a window to the adjoining bushland.

The downstairs office could well be used as a showroom or for processes requiring a clean air conditioned space like printing or electronics.

The factory/warehouse area is well lit and has plenty of power and 3 phase outlets.