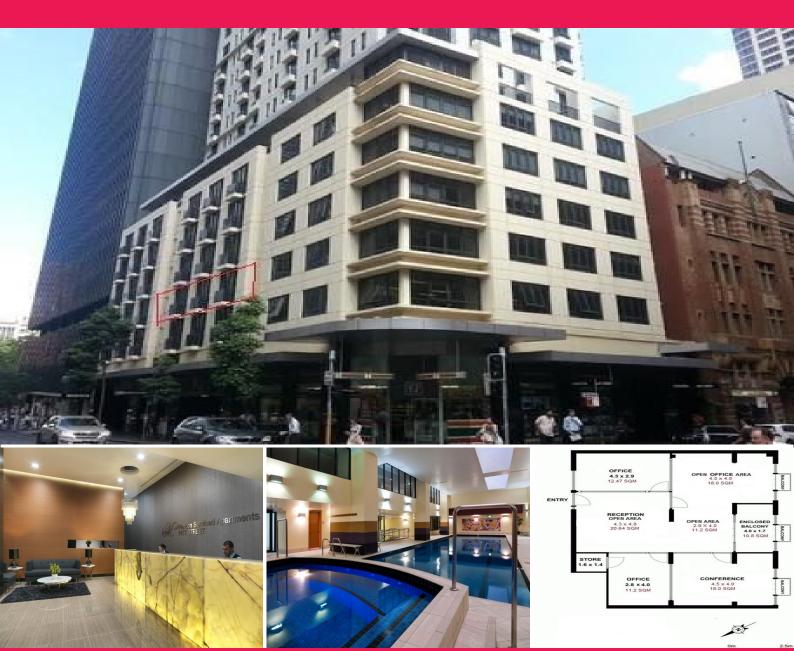

## **RIALTO Square - Furnished Office in the Heard of CBD**

RIALTO Square is situated at 327-329 Pitt Street, corner of Pitt Street and Bathurst Street. Only steps away from Town Hall Station, Pitt Street Shopping Mall, Darling Harbour and Hyde Park.

- \* 98 sam
- \* 24 hours accessible
- \* Brand new carpet and paint
- \* Glass fitted out with four offices plus large open space
- \* High ceiling and exclusive balcony filled with natural light and fresh air.
- \* Individual reverse cycle air conditioning
- \* Access to kitchenette and bathroom facilities
- \* Access to Boardroom and common outdoor area
- \* Basement parking available separately
- \* Onsite building manag

Offices FOR LEASE

98sqm