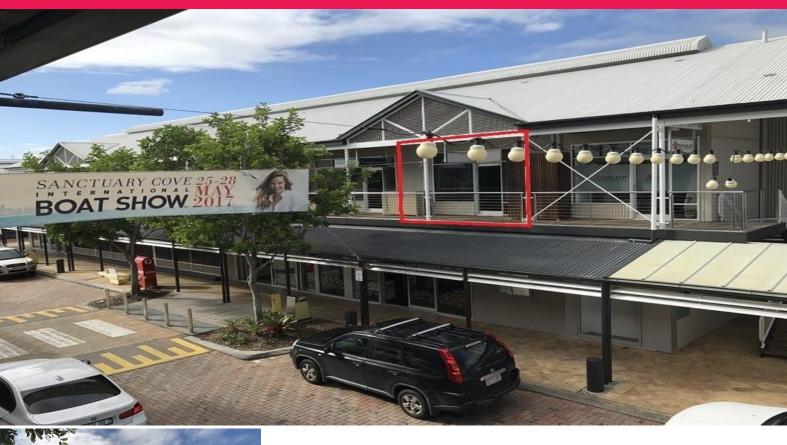

## SANCTUARY COVE - PREMIER OFFICE SPACE

HIGH VISIBILITY & SECURITY-PATROLLED LOCATION

\* Professional Office - comprising a large shared office area suitable for multiple desks and ICT eqpt; internal lockable separate manager's office or meeting/boardroom; reception area; kitchenette; and internal lockable storeroom. Front and rear louvred windows provide fresh breezes.

\* Easily accessible, safe, friendly and 24-hour security monitored offices, overlooking the park and with water views.

\* Lease includes existing lighting, carpets, (reverse cycle ducted) air conditioning system, plastered and painted walls; water supply; telephone/fax ports. NB ADSL2 is currently in use and WIFI is also

Offices

FOR LEASE

59sqm