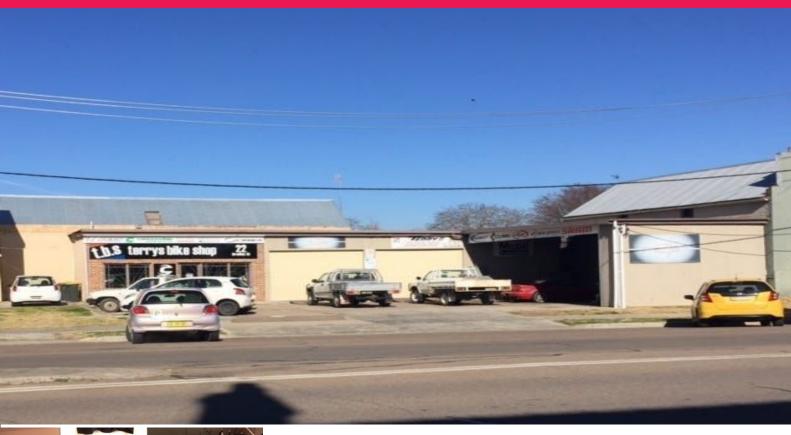

## 22 Bradley Street, Goulburn NSW 2580

Investment Opportunity

This property offers a well priced 458 square metres property with a large shed, presently being used as a mechanical workshop with two hoists. There is also a good sized retail shop presently used as a bicycle shop.

The property is located in the town centre with a fantastic North facing aspect and great road frontage.