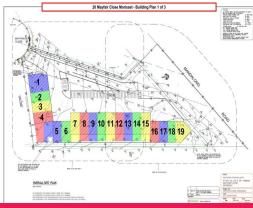

## 20 Mayfair Close, Morisset NSW 2264

## Industrial Units for Sale, 100SQM and Larger

Buy 1 of 19 Premium, Brand New Industrial Units in the Morisset Industrial Estate! These units are currently under construction, targeting completion End of Year 2017.

Industrial FOR SALE

These units are 100SQM and Larger.

Also (recently) just one 85 SQM Unit (Number 18) is now available!!

With roof heights above 5.4m, these industrial units can house Mezzanines.

Walls are Internally Lined with no Exposed Columns.