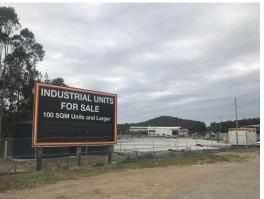

## Industrial Units for Sale, 100SQM and Larger

Buy 1 of 19 Premium, Brand New Industrial Units in the Morisset Industrial Estate! These units are currently under construction, targeting completion End of Year 2017.

Industrial FOR SALE

These units are 100SQM and Larger.

Also (recently) just one 85 SQM Unit (Number 18) is now available!!

With roof heights above 5.4m, these industrial units can house Mezzanines.

Walls are Internally Lined with no Exposed Columns.