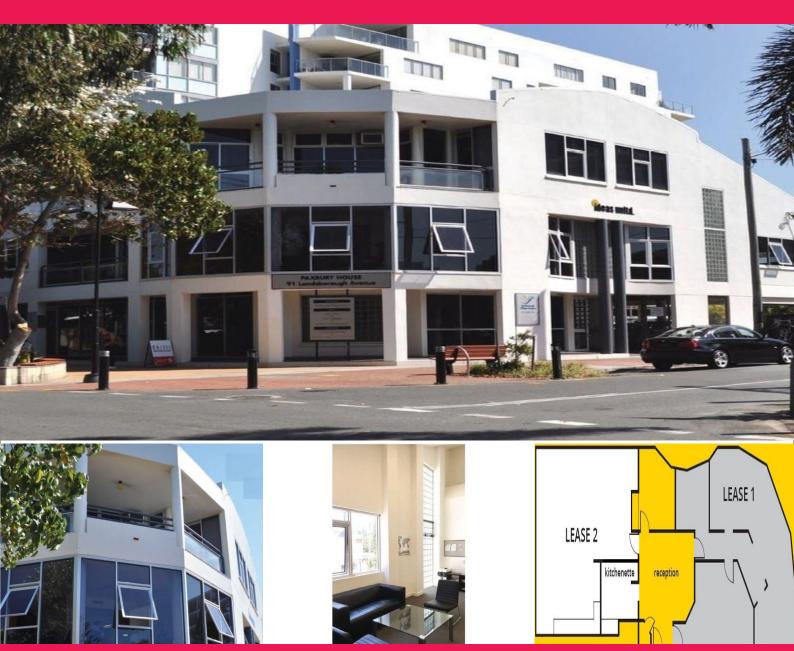

Envel4024 nit 3/91 Landsborough Avenue, Scarborough

## 75sqm Office in Central Scarborough

RARE OPPORTUNITY IN CENTRAL SCARBOROUGH - A rare and exciting opening presents itself for a 75sqm waterfront office space in a corner block location, situated in the Scarborough Village precinct.

- Only 1 unit remaining approx. 75sqm (lease 1 see picture of plan)
- Second Floor office space
- Toilet amenities
- Street Frontage with ample parking for visitors
- The centre is anchored by an established medical practice and surrounded by various cafes, restaurants and retail stores
- 50,000 + Residents living in and around the Redcliffe peninsula
- Huge growth region

Offices FOR LEASE

75sqm