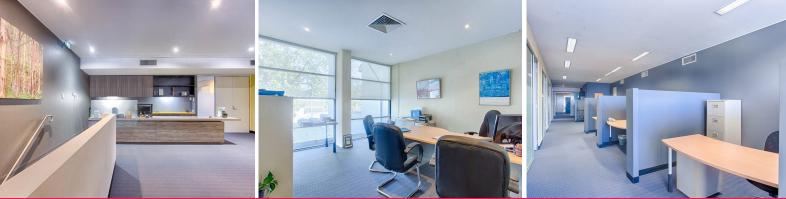

370 sqm (\$150/sqm + GST + Outgoings)

- Three enclosed offices at the front of the building
- Six enclosed offices positioned on the side of the building
- Plus large open office space
- A centrally positioned open work space
- Archive room, photocopying area and storage room.
- Reception and waiting area
- Board room
- Three separate toilet