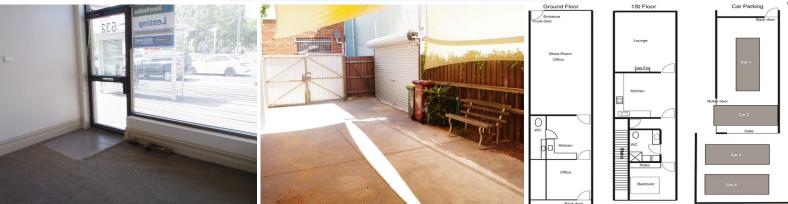

Ground floor comprises of 1 office and show room, Powder room, Kitchen, Alarmed, video monitored cabling, Ducted Reverse cycle air conditioning.

First floor comprises one bedroom, with built in wardrobes, A large kitchen, Dishwasher, polished porcelain floors Ducted reverse cycle air conditioning Offices FOR LEASE