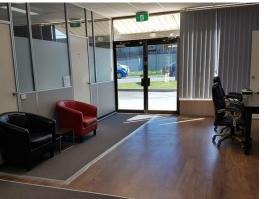

## Offices and warehouse close to Eastlink

This factory/storage/office space has huge potential (STCA) of what you can do here. Entire premises is approximately 360 sq mts comprising of 4 separated office areas, a main reception area, a lunch/sitting area, ladies and mens toilets, plus a warehouse with high roller door access, concrete flooring and workshop area, this is going to suit a variety of uses. 3 car spaces come with the tenancy and others are available for use.