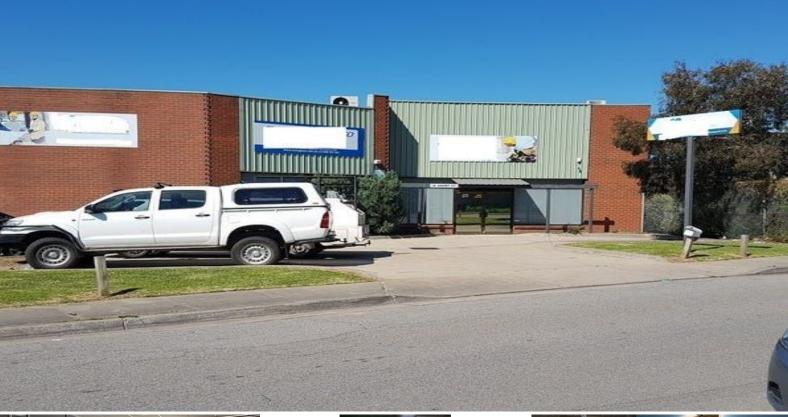

14 Short Street, Dandenong VIC 3175

## Offices and warehouse close to Eastlink

This factory/storage/office space has huge potential (STCA) of what you can do here. Entire premises is approximately 360 sq mts comprising of 4 separated office areas, a main reception area, a lunch/sitting area, ladies and mens toilets, plus a warehouse with high roller door access, concrete flooring and workshop area, this is going to suit a variety of uses. 3 car spaces come with the tenancy and others are available for use.

Being the end of a small 8 factory complex and set in one of Dandenongs Commercial/Industrial precincts, you are just around the corner to the Melbourne bound Eastlink access and Cheltenham Rd off ramp.